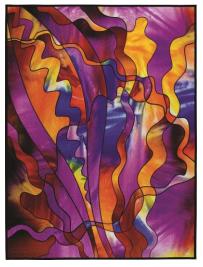

Conflagration is the second of the four panels I quilted, using several different colors of polyester and acrylic thread. The quilting lines follow the contours of the shapes with a spiral thrown in here and there. The finished quilt, in these colors, reminded me of fire, therefore the title. The quilt is finished with a black binding. The backing fabric is from my Glacier Park collection, which I designed for Benartex in 2003.

Bryerpatch Studio • 10 Baycliff Pl. • Port Townsend, WA 98368 • caryl @bryerpatch.com • www.bryerpatch.com

Conflagration (detail) • 30" x 40" • Copyright © 2024 Caryl Bryer Fallert-Gentry • www.bryerpatch.com