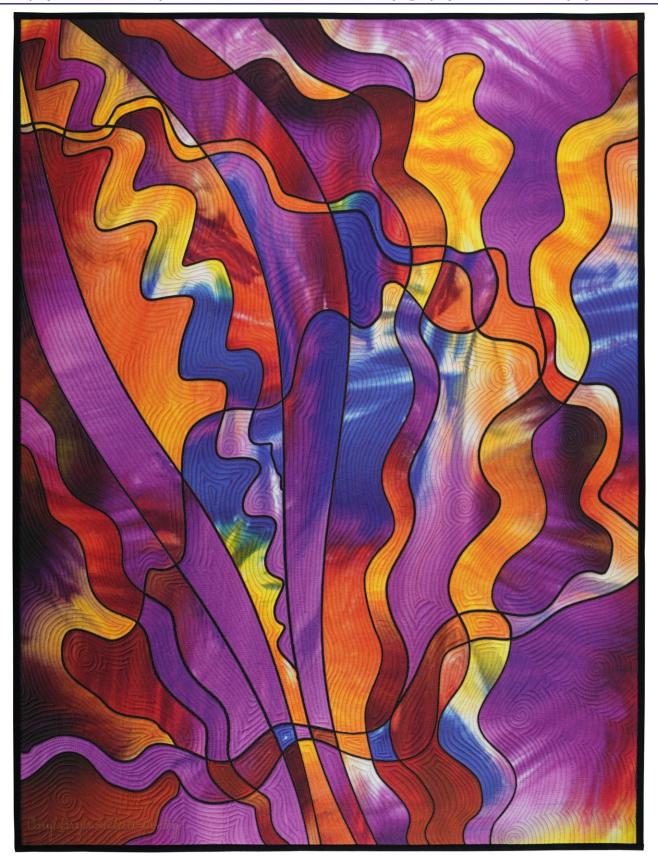

# **Conflagration**

- DESIGN & QUILTING BY: Caryl Bryer Fallert-Gentry
- DATE 2024
- SIZE: 30" wide X 30" high
- MATERIALS: Fabric: 100% cotton Batting: 50% cotton / 50% bamboo Thread: polyester & acrylic
- TECHNIQUES: Dye painting, digital painting, digital printing, machine quilting
- IDENTIFYING MARKS: Signature & label
- PHOTO: Caryl Bryer Fallert-Gentry
- PRICE: \$4300.00

Conflagration is the second of the four panels I quilted, using several different colors of polyester and acrylic thread. The quilting lines follow the contours of the shapes with a spiral thrown in here and there. The finished quilt, in these colors, reminded me of fire, therefore the title. The quilt is finished with a black binding. The backing fabric is from my Glacier Park collection, which I designed for Benartex in 2003.

### **Publications:**

• None as of 2/8/2024

Bryerpatch Studio • 10 Baycliff Pl. • Port Townsend, WA 98368 • caryl @bryerpatch.com • www.bryerpatch.com

Conflagration • 30" x 40" • Copyright © 2024 Caryl Bryer Fallert-Gentry • www.bryerpatch.com