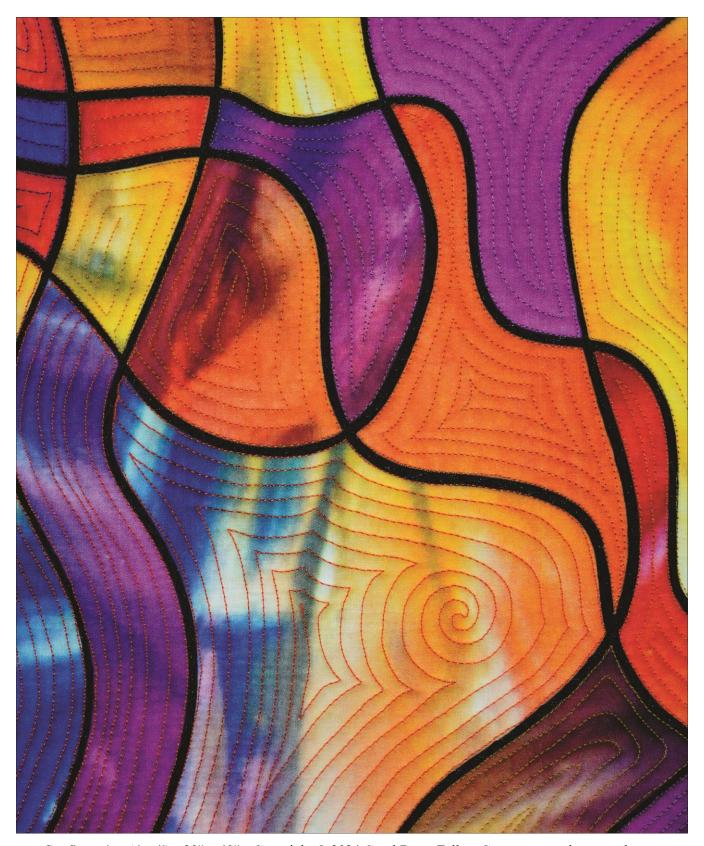

## Design Concept & Process:

The design for Conflagration began with a doodle, which was hand-drawn with a stylus, directly on the touch-screen of my Microsoft Surface Computer using Corel Draw. I used a trace program to turn it into separate shapes. I took a photo of one of the fabrics I dye-painted

twenty years ago and used different sections of the image to fill the various shapes in my design, resizing them, rotating them, and mirror imaging them to create the final composition. I liked the black outlines of the shapes and made them thicker, so they would show up from a distance. Once I had turned the whole design into a bitmap, I used a hue function to alter the colors in four different ways. All four color-ways were printed on cotton fabric by Spoonflower.

Conflagration is the second of the four panels I quilted, using several different colors of polyester and acrylic thread. The quilting lines follow the contours of the shapes with a spiral thrown in here and there. The finished quilt, in these colors, reminded me of fire, therefore the title. The quilt is finished with a black binding. The backing fabric is from my Glacier Park collection, which I designed for Benartex in 2003.

Bryerpatch Studio • 10 Baycliff Pl. • Port Townsend, WA 98368 • caryl @bryerpatch.com • www.bryerpatch.com

Conflagration (detail) • 30" x 40" • Copyright © 2024 Caryl Bryer Fallert-Gentry • www.bryerpatch.com