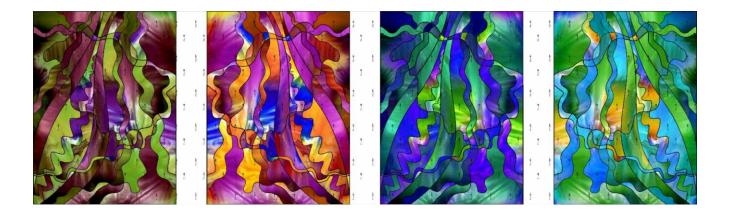

## Design Concept & Process:

The design for Conflagration began with a doodle, which was hand-drawn with a stylus, directly on the touch-screen of my Microsoft Surface Computer using Corel Draw. I used a trace program to turn it into separate shapes. I took a photo of one of the fabrics I dye-painted

twenty years ago and used different sections of the image to fill the various shapes in my design, resizing them, rotating them, and mirror imaging them to create the final composition. I liked the black outlines of the shapes and made them thicker, so they would show up from a distance. Once I had turned the whole design into a bitmap, I used a hue function to alter the colors in four different ways. All four color-ways were printed on cotton fabric by Spoonflower.

Conflagration is the second of the four panels I quilted, using several different colors of polyester and acrylic thread. The quilting lines follow the contours of the shapes with a spiral thrown in here and there. The finished quilt, in these colors, reminded me of fire, therefore the title. The quilt is finished with a black binding. The backing fabric is from my Glacier Park collection, which I designed for Benartex in 2003.