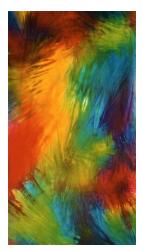

## Design Concept & Process:

The design for Conflagration began with a doodle, which was hand-drawn with a stylus, directly on the touch-screen of my Microsoft Surface Computer using Corel Draw. I used a trace program to turn it into separate shapes. I took a photo of one of the fabrics I dye-painted

twenty years ago and used different sections of the image to fill the various shapes in my design, resizing them, rotating them, and mirror imaging them to create the final composition. I liked the black outlines of the shapes and made them thicker, so they would show up from a distance. Once I had turned the whole design into a bitmap, I used a hue function to alter the colors in four different ways. All four color-ways were printed on cotton fabric by Spoonflower.